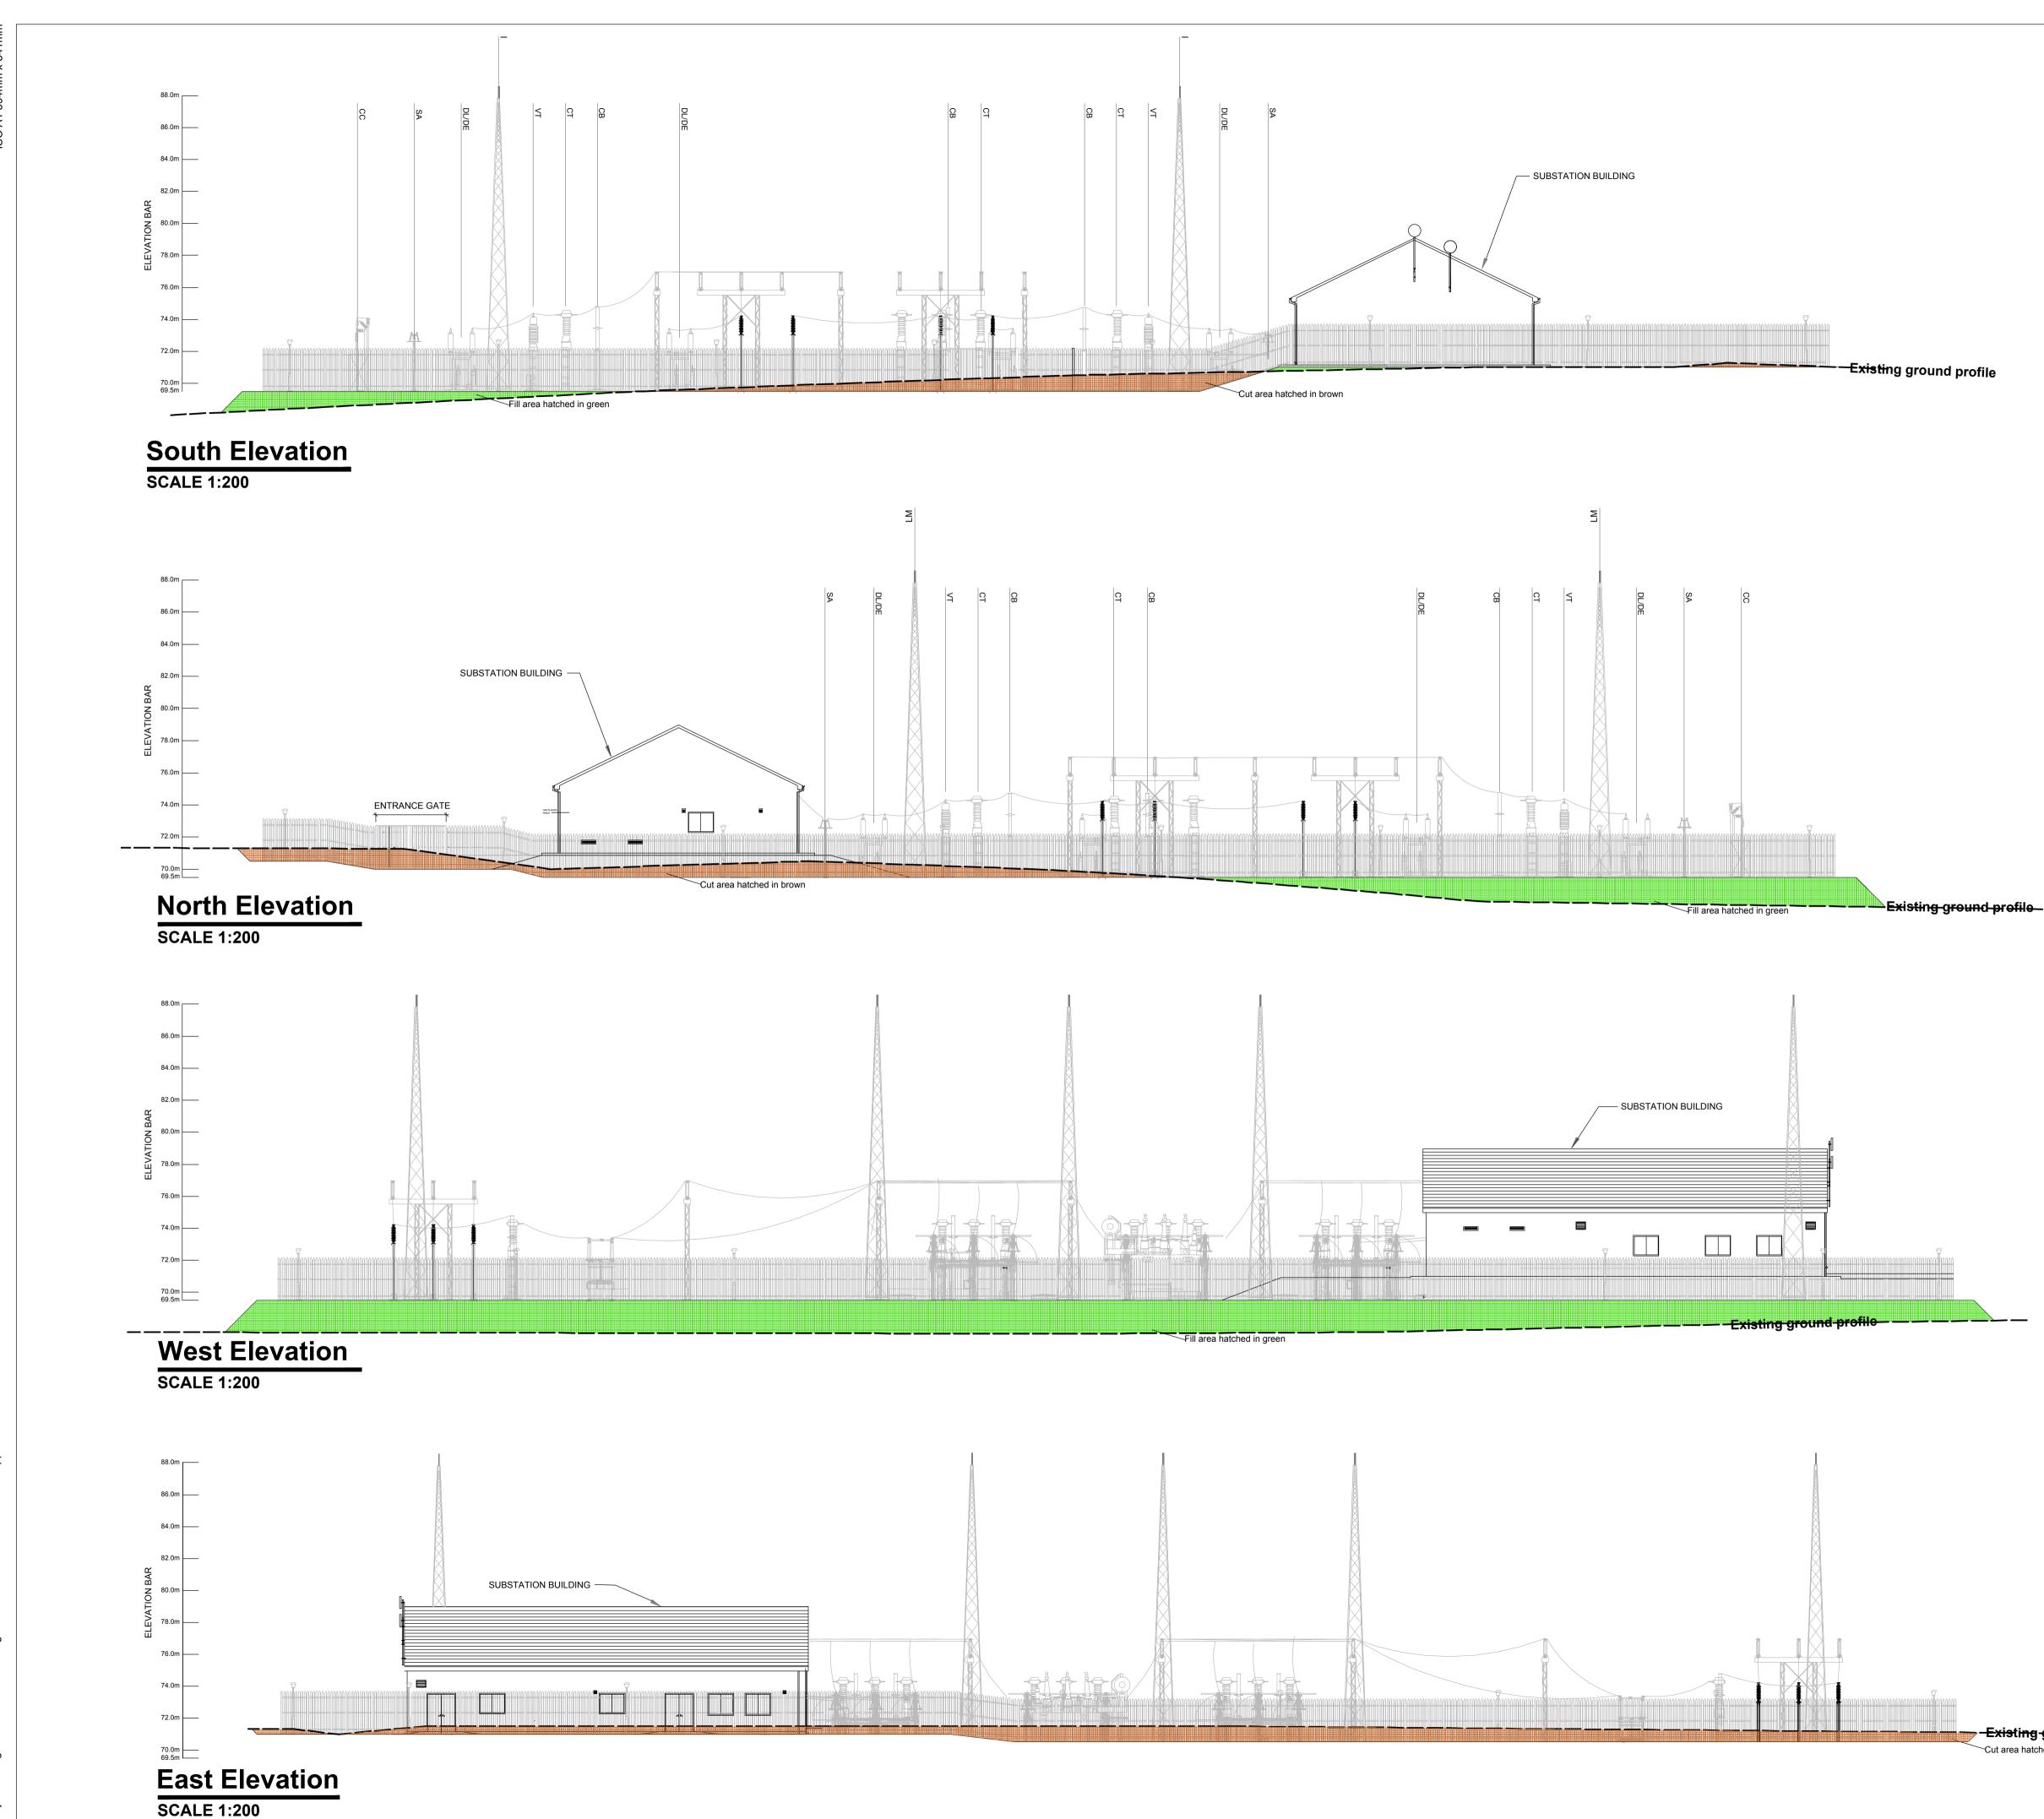

# NOTES: -

Layout and Arrangements of Substation Building and Electrical Equipment is shown indicatively and for illustration purposes only.

- 2. Dimensions shown are as per current Eirgrid Specifications at the time of submission. Dimensions may vary at time of construction to reflect any revisions to Eirgrid Specifications.
- Final Specifications of Buildings and Electrical Equipment is to be as per Eirgrid and ESB Specifications.
- The Elevation of the Compound will be depicted by localized Topography such that Cut/Fill Earthworks associated with the construction of the Compound are balanced.

#### LEGEND: -

|         | Description               |
|---------|---------------------------|
| G       | Gantry.                   |
| SA      | Surge Arrester.           |
| DL/DE   | Line / Earth Disconnect.  |
| DT/DEM1 | Trafo / Earth Disconnect. |
| VT      | Voltage Transformer.      |
| СТ      | Current Transformer.      |
| СВ      | Circuit Breaker.          |
| DA      | Busbar Disconnect.        |
| PI      | Post Insulator.           |
| LM      | Lighting Mast.            |
| SA1/SB1 | Sectionaliser Disconnect  |
| CC      | Cable Chair               |
| LS      | Lamp Standard             |

### PROJECT NUMBER

05-664

SHEET TITLE

Loop-In Substation Compound Elevations